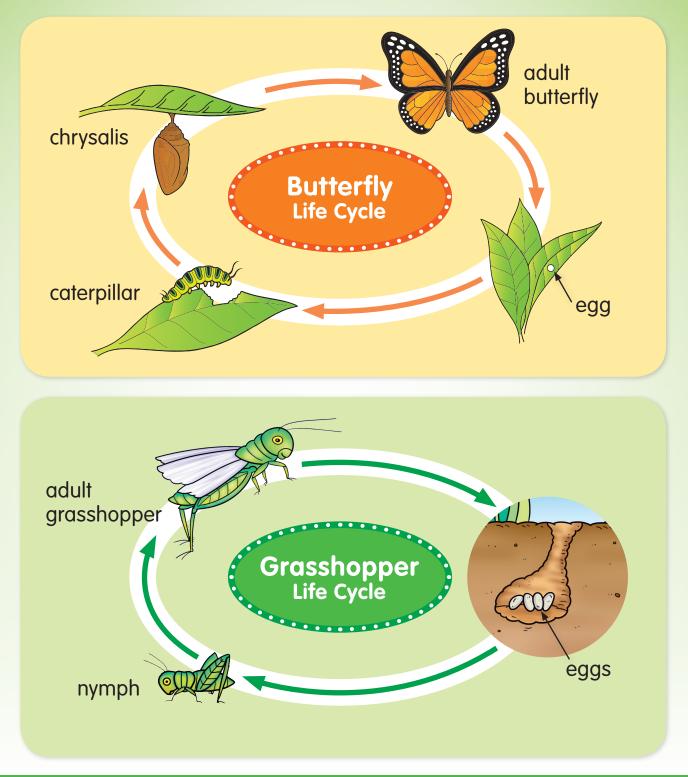

### Be on the Lookout!

How many different butterflies are shown on pages 11–19? Count them and write the number here: \_\_\_\_\_

Read about the life cycle of a butterfly and grasshopper.

#### Butterfly Life Cycle Cut. Put the pictures in order.

I see a little egg on a leaf.

A caterpillar hatches out.

One day, the caterpillar makes a chrysalis.

A butterfly comes out.

Soon, the butterfly flies away.