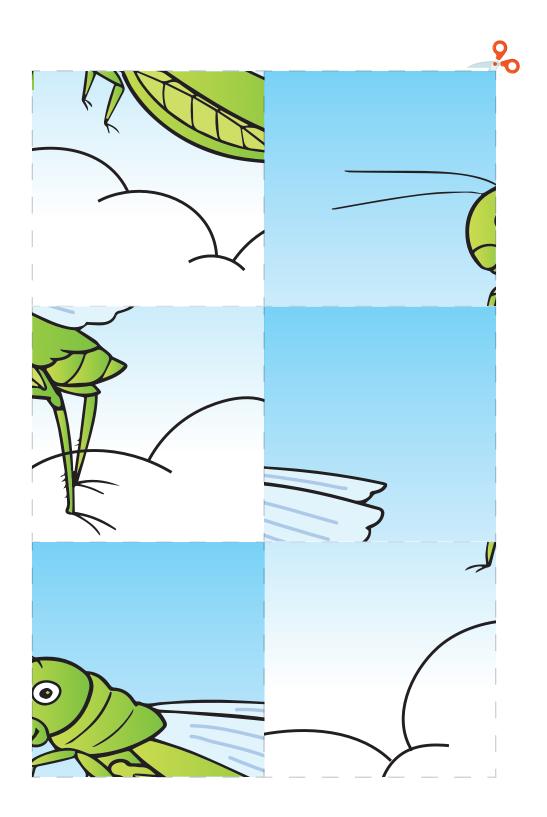

# Grasshopper Puzzle

Cut out the puzzle on page 13. Glue the pieces inside the frame.

| glue | glue | glue |
|------|------|------|
| glue | glue | glue |

Trace the letters.